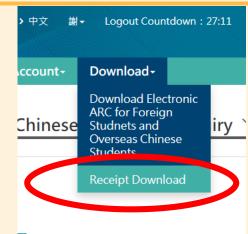

#### E. Download and Print Out

- 1. Download and print out the **Electronic ARC** (valid for 6 months)
- 2. Download the receipt, and get the <u>ARC IC Card</u> (valid for 1 year )at NIA service centers
- Electronic ARC (shortterm language learning program or formal academic students with an admission permit)
- Print out
- ARC IC Card
- Print out the receipt and get the IC Card at NIA service centers(or authorize someone to collect IC Card on your behalf)