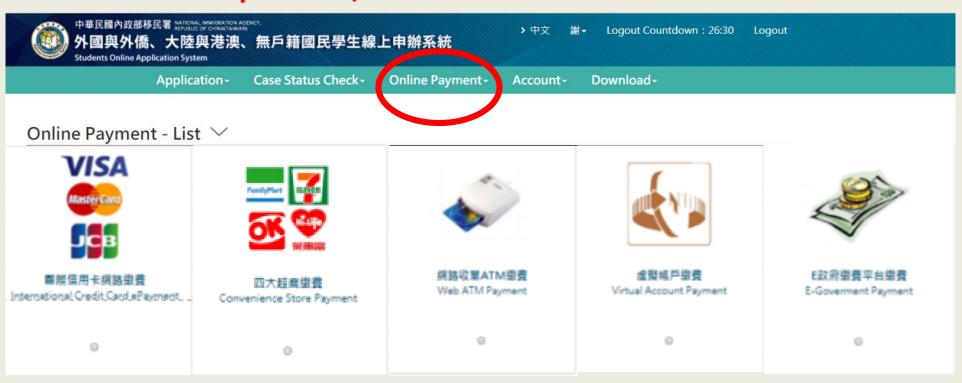

### D. Pay after approval

Pay after approval by NIA service centers > various payments options are available

(Notice: payment at convenient stores will take 2-3 working days for transaction process)