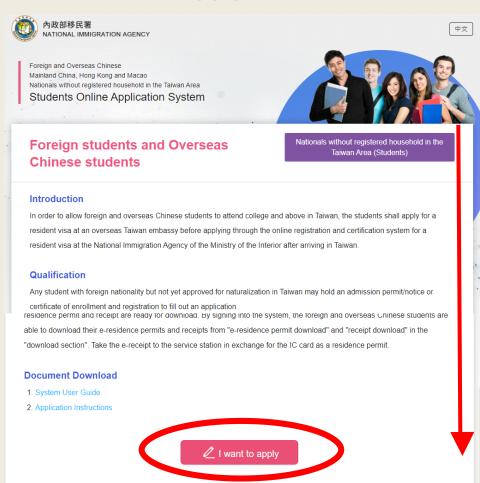

# B. Open the Students Online Application System home page

1.Click "foreign students and overseas Chinese students"

2. Read the notice and click "I want to apply"