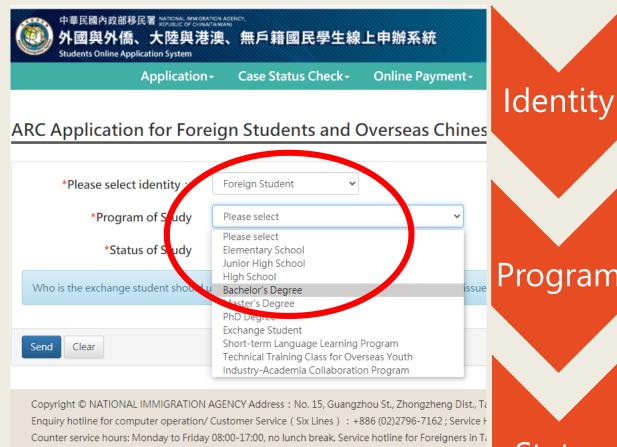

#### 5. select your program and status of study

(international)

Visa type

• FS, FR-> foreign students

• FC-> overseas Chinese students

Program

Choose your program of study

Status

- I have an admission permit -> "accepted by a school but not enrolled"
- I already have my certificate of enrollment or student ID with a valid registration stamp -> "enrolled"