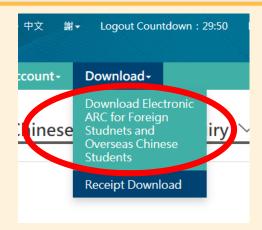

#### E. Download and Print Out

- 1. Download and print out the **Electronic ARC** (valid for 6 months)
- 2. Download the receipt, and get the <u>ARC IC Card</u> (valid for 1 year )at NIA service centers
- Electronic ARC (shortterm language learning program or formal academic students with an admission permit)
- Print out
- ARC IC Card
- Print out the receipt and get the IC Card at NIA service centers(or authorize someone to collect IC Card on your behalf)