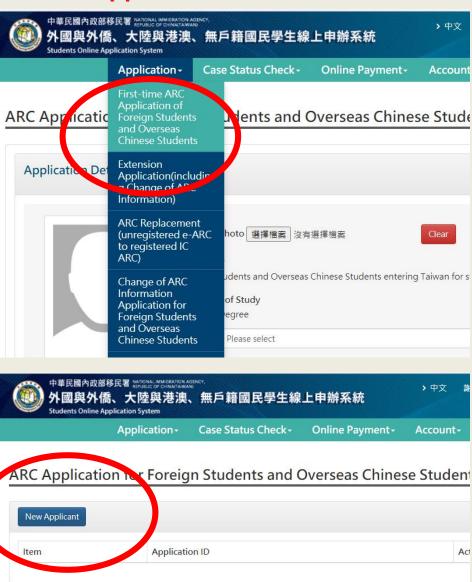

ion                                   | •                  | •        |                  |                        | •   |                                                                         | ✓ ex: renewal of passport, police statements or reports of lost ARC, lease or proof of dormitory payment 3 |

## A. Required documents

### 1. Photo 2X2 inches



format : JPG

file size: 4KB-512KB

pixels: 413 X 561

### 2. All documents must be scanned and uploaded



# B. Open the Students Online Application System home page

1.Click "foreign students and overseas Chinese students"



2. Read the notice and click "I want to apply"



# 3.Create an account and remember to activate the account by clicking the link e-mailed to you



## 4. Choose the type of application and click "New applicant"



#### 5. select your program and status of study



(international)

Visa type

• FS, FR-> foreign students

• FC-> overseas Chinese students

Program

Choose your program of study

Status

- I have an admission permit -> "accepted by a school but not enrolled"
- I already have my certificate of enrollment or student ID with a valid registration stamp -> "enrolled"

### C. Fill in the application form and upload documents





### D. Pay after approval

Pay after approval by NIA service centers > various payments options are available

(Notice: payment at convenient stores will take 2-3 working days for transaction process)



#### E. Download and Print Out

- 1. Download and print out the **Electronic ARC** (valid for 6 months)
- 2. Download the receipt, and get the <u>ARC IC Card</u> (v