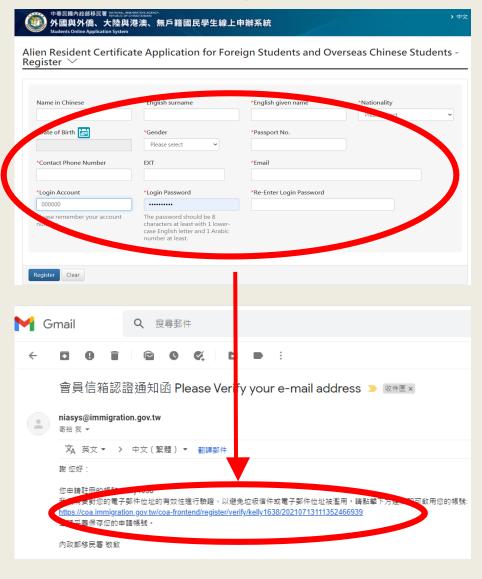

# 3.Create an account and remember to activate the account by clicking the link e-mailed to you