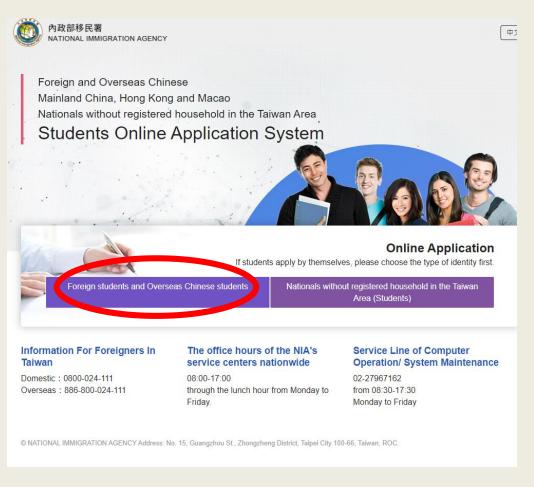

# B. Open the Students Online Application System home page

1.Click "foreign students and overseas Chinese students"

2. Read the notice and click "I want to apply"