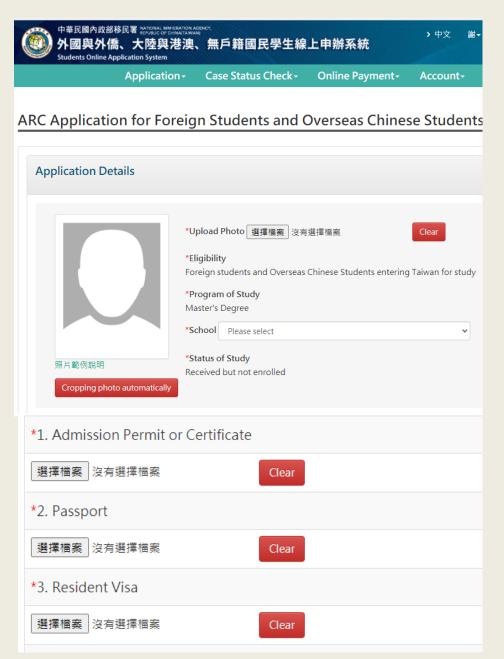

### C. Fill in the application form and upload documents

### 1. Photo 2X2 inches

format : JPG

file size: 4KB-512KB

pixels: 413 X 561

### 2. All documents must be scanned and uploaded