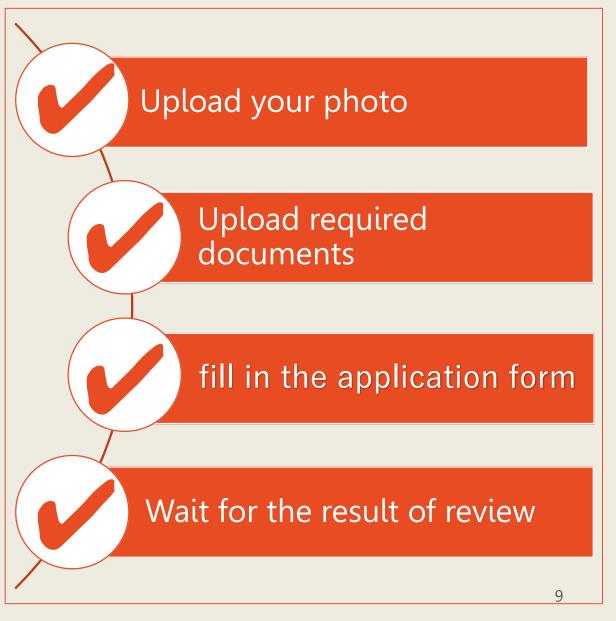

### How to apply online for the ARC?

- A Prepare required documents
- B Create and activate an account

  https://coa.immigration.gov.tw/coa-frontend/foreign-student/individual/login
- Log in to the account to fill in the pplication form and upload required documents
  - Pay after approval
- Print out the Electronic ARC/ Download the receipt and get the ARC at NIA service centers